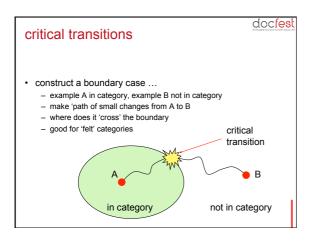

## critical transitions and bad ideas

docfest

- good uses of bad feature: "what's the difference"
- similar yet critical difference (good/bad)
- helps articulate (externalisation): dimensions, facets, concepts, criteria
- · general technique ...

## boundaries

docfest

- · where the action is (wild west, sea shore)
- · reductionist define and delineate
- intuitive life is fuzzy, categories meaningless

### a different way

- · define and delineate
  - for what you learn not the result
- · wholeheartedly seek but hold lightly the outcome