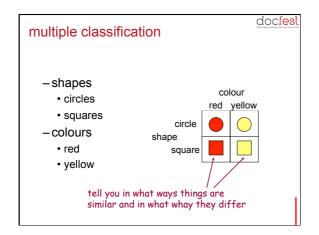

## critical transitions and bad ideas

docfest

- good uses of bad feature: "what's the difference"
- similar yet critical difference (good/bad)
- helps articulate (externalisation): dimensions, facets, concepts, criteria
- · general technique ...

## boundaries

docfest

- · where the action is (wild west, sea shore)
- · reductionist define and delineate
- intuitive life is fuzzy, categories meaningless

### a different way

- · define and delineate
  - for what you learn not the result
- · wholeheartedly seek but hold lightly the outcome