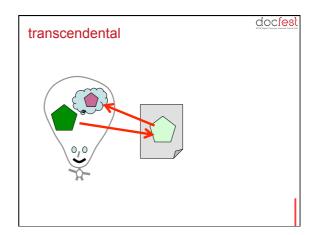

## why externalise?

docfest

- informational
  - passing on to others already formed ideas
- formational
  - ideas become clearer by the process of externalisation
- transformational
  - thinking using materials
- transcendental
  - our thoughts and ideas become the object of thought